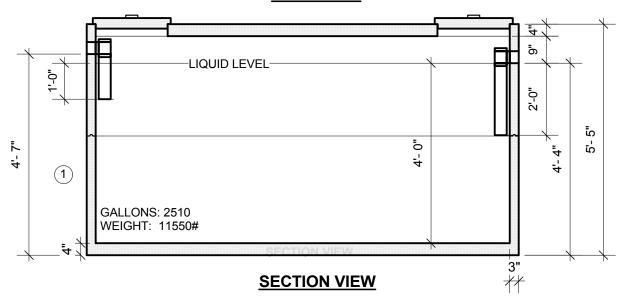

## NOTES:

- 1. 2-PIECE CONSTRUCTION WITH **BUTYL TAPE SEAL**
- 2. 4" PVC TEE & BAFFLE AT INLET
- 3. SIDE INLET/OUTLET CONNECTION BY SPECIAL ORDER
- 4. 4" PVC TEE & BAFFLE AT OUTLET
- 5. WE STRONGLY RECOMMEND A FILTER AT THE **OUTLET OF ALL TANKS**
- 6. 6X6-10/10 MESH THROUGHOUT PLUS #3 REBAR @ 12" O.C. IN TOP

## PRODUCT NAME

**2000 GALLON SEPTIC TANK** SINGLE COMPARTMENT

PRODUCT NUMBER

1614

ALL TANKS MUST BE BACKFILLED & COMPACTED PRIOR TO FILLING OR WARRANTY IS VOID **INITIALS** 

PRECAST, INC.

2215 E Brooklyn, Spokane, WA 99217