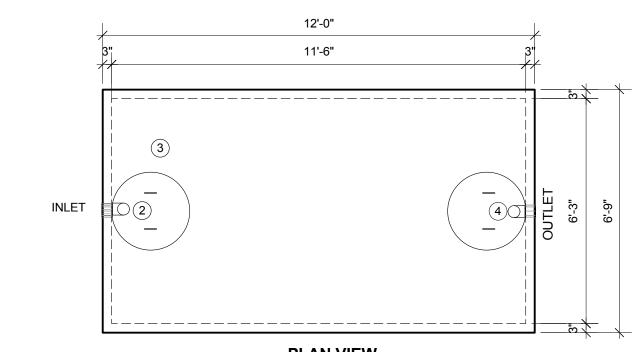

## **PLAN VIEW**

## NOTES:

- 1. 2-PIECE CONSTRUCTION WITH **BUTYL TAPE SEAL**
- 2. 4" PVC TEE & BAFFLE AT INLET
- 3. SIDE INLET/OUTLET CONNECTION BY SPECIAL ORDER
- 4. 4" PVC TEE & BAFFLE AT OUTLET
- 5. WE STRONGLY RECOMMEND A FILTER AT THE **OUTLET OF ALL TANKS**
- 6. 6X6-10/10 MESH THROUGHOUT PLUS #3 REBAR @ 12" O.C. IN TOP

## PRODUCT NAME

**2000 GALLON SEPTIC TANK** SINGLE COMPARTMENT

PRODUCT NUMBER

1614

ALL TANKS MUST BE BACKFILLED & COMPACTED PRIOR TO FILLING OR WARRANTY IS VOID **INITIALS** 

PRECAST, INC.

2215 E Brooklyn, Spokane, WA 99217