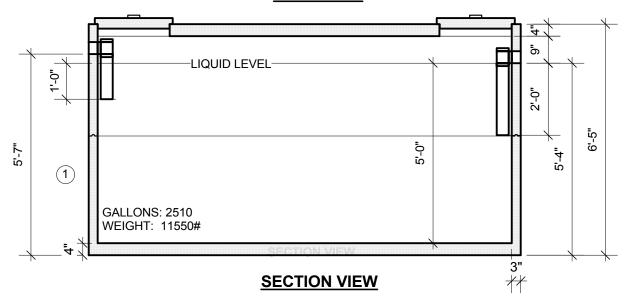

## PRODUCT NAME

2500 GALLON SEPTIC TANK SINGLE COMPARTMENT

PRODUCT NUMBER

1617

ALL TANKS MUST BE BACKFILLED & COMPACTED PRIOR TO FILLING OR WARRANTY IS VOID

INITIALS \_

2215 E Brooklyn, Spokane, WA 99217 Ph: (509) 325-4573 Fax: (509) 325-5098