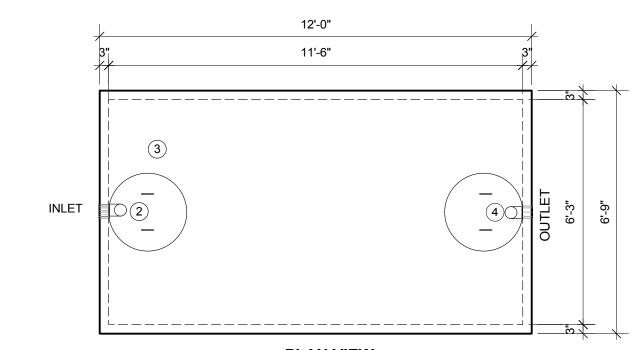

## **PLAN VIEW**

## NOTES:

- 1. 2-PIECE CONSTRUCTION WITH BUTYL TAPE SEAL
- 2. 4" PVC TEE & BAFFLE AT INLET
- 3. SIDE INLET/OUTLET CONNECTION BY SPECIAL ORDER
- 4. 4" PVC TEE & BAFFLE AT OUTLET
- 5. WE STRONGLY RECOMMEND A FILTER AT THE OUTLET OF ALL TANKS
- 6. 6X6-10/10 MESH THROUGHOUT PLUS #3 REBAR @ 12" O.C. IN TOP

## PRODUCT NAME

2500 GALLON SEPTIC TANK SINGLE COMPARTMENT

PRODUCT NUMBER

1617

ALL TANKS MUST BE BACKFILLED & COMPACTED PRIOR TO FILLING OR WARRANTY IS VOID

INITIALS \_

2215 E Brooklyn, Spokane, WA 99217 Ph: (509) 325-4573 Fax: (509) 325-5098