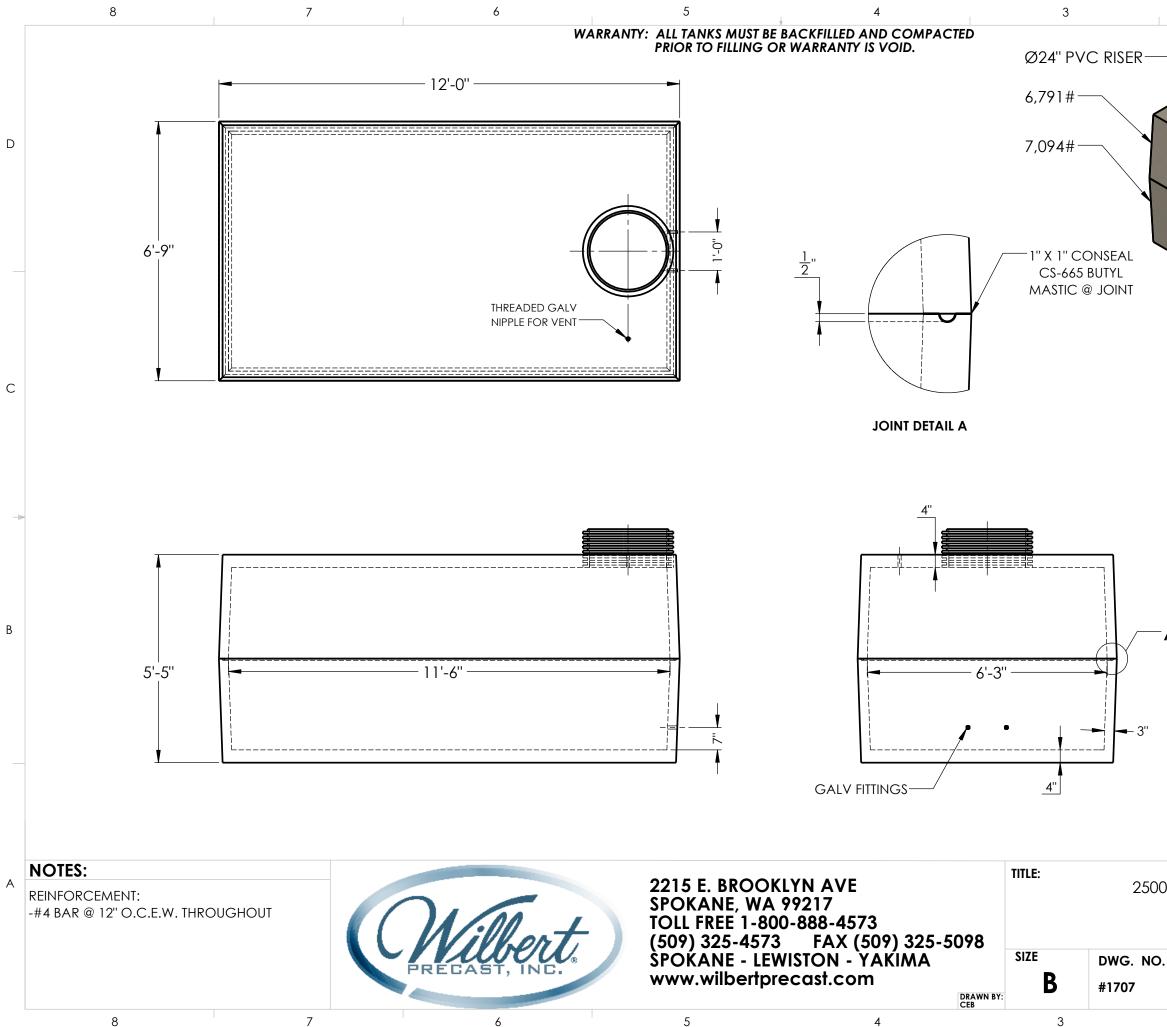

| 2                                                                           |                                                                                                                                                                                   | 1                        |   |
|-----------------------------------------------------------------------------|-----------------------------------------------------------------------------------------------------------------------------------------------------------------------------------|--------------------------|---|
|                                                                             |                                                                                                                                                                                   |                          | D |
|                                                                             |                                                                                                                                                                                   |                          | C |
| $-A \xrightarrow{\text{Galvanize}}_{\text{Flange ac}}$                      | VEL (NO WATER PRE<br><b>ED FITTING OPTIONS:</b><br>2". CUSTOM TANKS F<br>CATED ANYWHERE IN<br><b>S HOLE OPTIONS:</b><br>0APTERS Ø24" OR Ø30<br>Ø24" OR Ø30"<br>E INSULATED OR NOT | TTTINGS<br>V TANK<br>D'' | В |
| EXCAVATION:<br>12" LARGER EACH WAY THAN TANK DIM.<br>MAX COVER ON TOP 3'-0" |                                                                                                                                                                                   |                          |   |
| 0 GALLON 2-PIECE WATER TANK                                                 |                                                                                                                                                                                   |                          | A |
| D.                                                                          | SCALE:<br>NTS                                                                                                                                                                     | <b>DATE:</b><br>4/2/2019 |   |